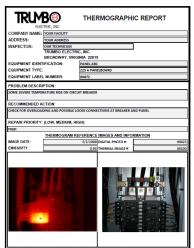

#### How are problems identified?

Severe problems will be brought to your attention by our technician during the scan, while all other problems are identified in reports generated after the scan has been completed and reviewed. The report will include both digital and infrared images to document all problems identified.